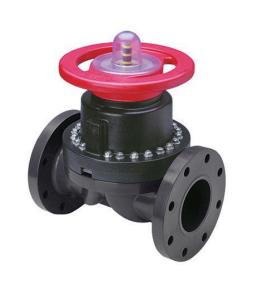

## 2-1/2 PVC/Vtf Dphgm Valve Flg

RG2793VT025

## Details

This full-featured PVC valve is engineered to provide accurate throttling control and shutoff for industrial, chemical and water treatment applications. Weirtype design eliminates entrapped fluids in valve and is excellent for handling liquids with suspended solids, viscous fluids and slurries. Available with a variety of Diaphragm material options. Easy-grip, high-impact polypropylene handwheel. Built-in, clear-view position indicator. Stainless steel external hardware.

## **Specifications**

| Manufacturer | Spears |
|--------------|--------|
| Fitting Size | 2-1/2  |
| Seal Type    | Viton  |

**O.J. Company** 294 Rang St-Paul Sherrington, JOL 2N0 450-247-2758 https://ojcompagnie.rrproducts.com/