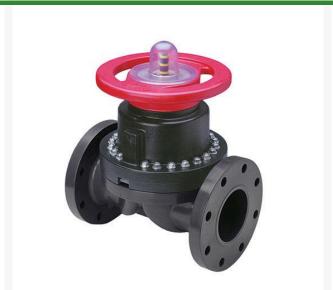

## **1-1/2 PVC/Vtf Line Dphgm Valve Flg** RG2793VT015

## **Details**

This full-featured PVC valve is engineered to provide accurate throttling control and shutoff for industrial, chemical and water treatment applications. Weirtype design eliminates entrapped fluids in valve and is excellent for handling liquids with suspended solids, viscous fluids and slurries. Available with a variety of Diaphragm material options. Easy-grip, high-impact polypropylene handwheel. Built-in, clear-view position indicator. Stainless steel external hardware.

## **Specifications**

Manufacturer Spears
Fitting Size 1-1/2
Seal Type Viton