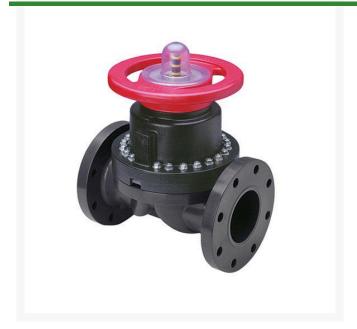

## 1/2 PVC/Vtf Line Dphgm Valve Flg

## **Details**

This full-featured PVC valve is engineered to provide accurate throttling control and shutoff for industrial, chemical and water treatment applications. Weirtype design eliminates entrapped fluids in valve and is excellent for handling liquids with suspended solids, viscous fluids and slurries. Available with a variety of Diaphragm material options. Easy-grip, high-impact polypropylene handwheel. Built-in, clear-view position indicator. Stainless steel external hardware.

## **Specifications**

Manufacturer Spears
Fitting Size 1/2
Seal Type Viton