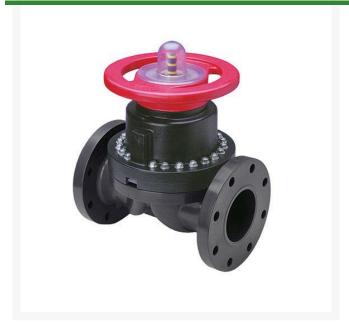

## **4 PVC Ptfe Dphgm Valve Flg**

RG2793T040

## **Details**

This full-featured PVC valve is engineered to provide accurate throttling control and shutoff for industrial, chemical and water treatment applications. Weirtype design eliminates entrapped fluids in valve and is excellent for handling liquids with suspended solids, viscous fluids and slurries. Available with a variety of Diaphragm material options. Easy-grip, high-impact polypropylene handwheel. Built-in, clear-view position indicator. Stainless steel external hardware.

## **Specifications**

Manufacturer Spears Seal Type EPDM