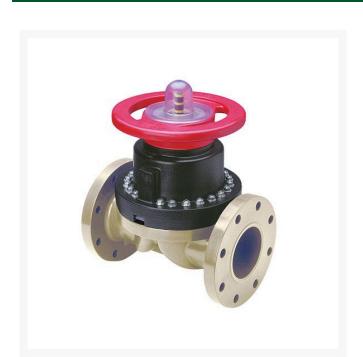

## **2-1/2 Gfpp/Ptfe Dphgm Valv Flg** RG2793T025P

## **Details**

This full-featured valve is engineered to provide accurate throttling control and shutoff for industrial, chemical and water treatment applications. Weir type design eliminates entrapped fluids in valve and is excellent for handling liquids with suspended solids, viscous fluids and slurries. Available in PVC, CPVC and Glass Filled Polypropylene with a variety of Diaphragm material options. PVC & CPVC 1/2" - 2" valves with Flanged Body, Spigot Body or True Union style Socket & Thread ends or Optional Special Reinforced (SR) Threads, and sizes 2-1/2" - 8" with Flanged Body. Polypropylene 1/2" - 2" valves with True Union style Special Reinforced (SR) Threaded ends and sizes 2-1/2" - 8" with Flanged Body.

## **Specifications**

Manufacturer Spears
Fitting Size 2-1/2
Seal Type EPDM

**O.J. Company** 294 Rang St-Paul Sherrington, J0L 2N0 450-247-2758

https://ojcompagnie.rrproducts.com/