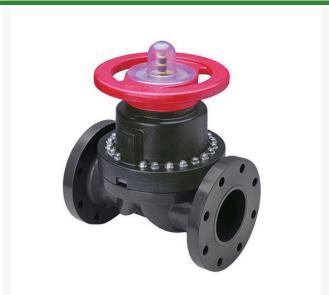

## **Details**

This full-featured PVC valve is engineered to provide accurate throttling control and shutoff for industrial, chemical and water treatment applications. Weirtype design eliminates entrapped fluids in valve and is excellent for handling liquids with suspended solids, viscous fluids and slurries. Available with a variety of Diaphragm material options. Easy-grip, high-impact polypropylene handwheel. Built-in, clear-view position indicator. Stainless steel external hardware.

## **Specifications**

Manufacturer Spears
Fitting Size 1-1/2
Seal Type EPDM