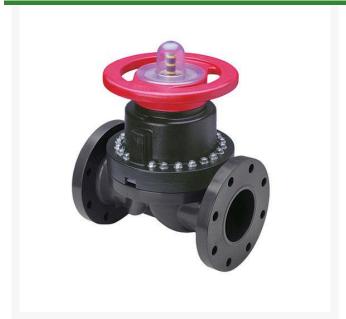

## **Details**

This full-featured PVC valve is engineered to provide accurate throttling control and shutoff for industrial, chemical and water treatment applications. Weirtype design eliminates entrapped fluids in valve and is excellent for handling liquids with suspended solids, viscous fluids and slurries. Available with a variety of Diaphragm material options. Easy-grip, high-impact polypropylene handwheel. Built-in, clear-view position indicator. Stainless steel external hardware.