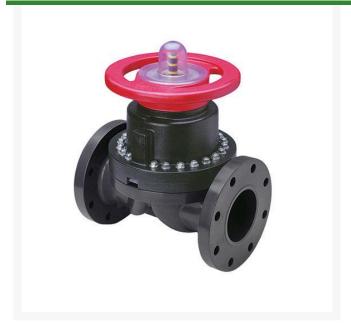

## **Details**

This full-featured PVC valve is engineered to provide accurate throttling control and shutoff for industrial, chemical and water treatment applications. Weirtype design eliminates entrapped fluids in valve and is excellent for handling liquids with suspended solids, viscous fluids and slurries. Available with a variety of Diaphragm material options. Easy-grip, high-impact polypropylene handwheel. Built-in, clear-view position indicator. Stainless steel external hardware.

## **Specifications**

Manufacturer Spears
Fitting Size 1
Seal Type EPDM

**O.J. Company** 294 Rang St-Paul Sherrington, JOL 2NO 450-247-2758