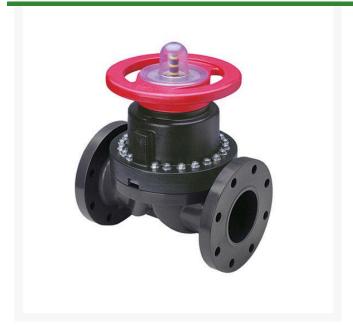

## **Details**

This full-featured PVC valve is engineered to provide accurate throttling control and shutoff for industrial, chemical and water treatment applications. Weirtype design eliminates entrapped fluids in valve and is excellent for handling liquids with suspended solids, viscous fluids and slurries. Available with a variety of Diaphragm material options. Easy-grip, high-impact polypropylene handwheel. Built-in, clear-view position indicator. Stainless steel external hardware.

## **Specifications**

Manufacturer Spears Seal Type EPDM