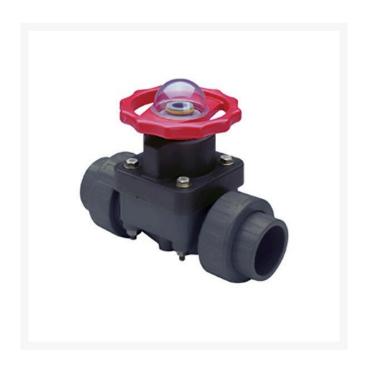

## **Details**

This full-featured valve is engineered to provide accurate throttling control and shutoff for industrial, chemical and water treatment applications. Weir type design eliminates entrapped fluids in valve and is excellent for handling liquids with suspended solids, viscous fluids and slurries. Available in PVC, CPVC and Glass Filled Polypropylene with a variety of Diaphragm material options. PVC & CPVC 1/2" - 2" valves with Flanged Body, Spigot Body or True Union style Socket & Thread ends or Optional Special Reinforced (SR) Threads, and sizes 2-1/2" - 8" with Flanged Body. Polypropylene 1/2" - 2" valves with True Union style Special Reinforced (SR) Threaded ends and sizes 2-1/2" - 8" with Flanged Body. Pressure Rating @ 73F (23C), Water 1/2" - 2"235 psi 1/2" - 4" Flanged & Valves w/PTFE Diaphragms 150 psi 6"100 psi 8"75 psi Maximum Service Temperature PVC = 140F (60C) CPVC = 200F (93C) PP = 180F (82C) Temperature/Pressure De-ratings Apply. No Lubricants in Media Contact Area.