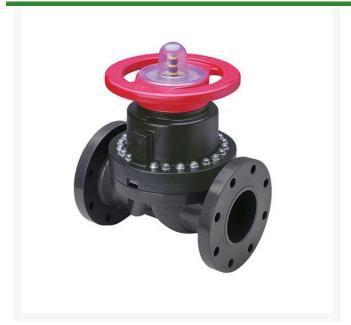

## 1-1/2 PVC Dphgm Valve Flg w/Viton

RG2733015

## **Details**

This full-featured PVC valve is engineered to provide accurate throttling control and shutoff for industrial, chemical and water treatment applications. Weirtype design eliminates entrapped fluids in valve and is excellent for handling liquids with suspended solids, viscous fluids and slurries. Available with a variety of Diaphragm material options. Easy-grip, high-impact polypropylene handwheel. Built-in, clear-view position indicator. Stainless steel external hardware.

## **Specifications**

Manufacturer Spears
Fitting Size 1-1/2
Seal Type Viton