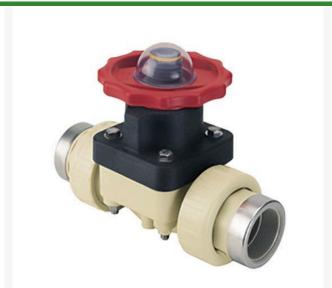

## 2 Gfpp Dphgm Valve Viton w/SS Rng RG2731020PSR

## **Details**

This full-featured valve is engineered to provide accurate throttling control and shutoff for industrial, chemical and water treatment applications. Weir type design eliminates entrapped fluids in valve and is excellent for handling liquids with suspended solids, viscous fluids and slurries. Available in PVC, CPVC and Glass Filled Polypropylene with a variety of Diaphragm material options. PVC & CPVC 1/2" - 2" valves with Flanged Body, Spigot Body or True Union style Socket & Thread ends or Optional Special Reinforced (SR) Threads, and sizes 2-1/2" - 8" with Flanged Body. Polypropylene 1/2" - 2" valves with True Union style Special Reinforced (SR) Threaded ends and sizes 2-1/2" - 8" with Flanged Body.

## **Specifications**

ManufacturerSpearsFitting Size2Seal TypeViton

**O.J. Company** 294 Rang St-Paul Sherrington, JOL 2NO 450-247-2758