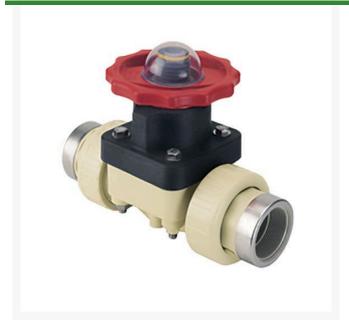

## 1/2 Gfpp Dphgm Valve Viton w/SS Rng

RG2731005PSR

## **Details**

This full-featured valve is engineered to provide accurate throttling control and shutoff for industrial, chemical and water treatment applications. Weir type design eliminates entrapped fluids in valve and is excellent for handling liquids with suspended solids, viscous fluids and slurries. Available in PVC, CPVC and Glass Filled Polypropylene with a variety of Diaphragm material options. PVC & CPVC 1/2" - 2" valves with Flanged Body, Spigot Body or True Union style Socket & Thread ends or Optional Special Reinforced (SR) Threads, and sizes 2-1/2" - 8" with Flanged Body. Polypropylene 1/2" - 2" valves with True Union style Special Reinforced (SR) Threaded ends and sizes 2-1/2" - 8" with Flanged Body.

## **Specifications**

Manufacturer Spears
Fitting Size 1/2
Seal Type Viton

**O.J. Company** 294 Rang St-Paul Sherrington, JOL 2NO 450-247-2758