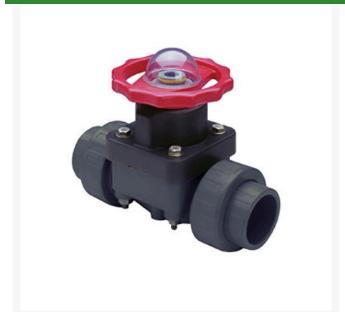

## **1-1/2 PVC Diaphragm Valve EPDM** RG2729015

## **Details**

This full-featured valve is engineered to provide accurate throttling control and shutoff for industrial, chemical and water treatment applications. Weir type design eliminates entrapped fluids in valve and is excellent for handling liquids with suspended solids, viscous fluids and slurries. Available in PVC, CPVC and Glass Filled Polypropylene with a variety of Diaphragm material options. PVC & CPVC 1/2" - 2" valves with Flanged Body, Spigot Body or True Union style Socket & Thread ends or Optional Special Reinforced (SR) Threads, and sizes 2-1/2" - 8" with Flanged Body. Polypropylene 1/2" - 2" valves with True Union style Special Reinforced (SR) Threaded ends and sizes 2-1/2" - 8" with Flanged Body. Pressure Rating @ 73F (23C), Water 1/2" -2"235 psi 1/2" - 4" Flanged & Valves w/PTFE Diaphragms 150 psi 6"100 psi 8"75 psi Maximum Service Temperature PVC = 140F (60C) CPVC = 200F (93C) PP = 180F (82C) Temperature/Pressure Deratings Apply. No Lubricants in Media Contact Area.