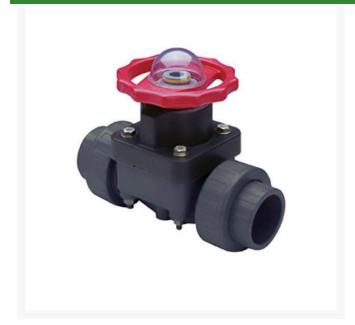

## 1/2 PVC Diaphragm Valve EPDM

RG2729005

## **Specifications**

Manufacturer Spears Fitting Size 1/2 Seal Type EPDM

**O.J. Company** 294 Rang St-Paul Sherrington, J0L 2N0 450-247-2758