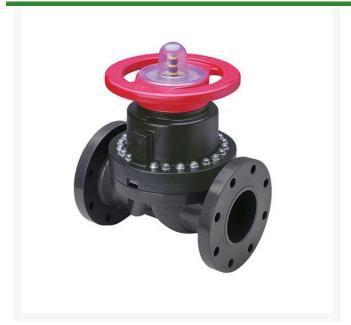

## 2-1/2 PVC Dphgm Valve Flg w/EPDM

RG2723025

## **Details**

This full-featured PVC valve is engineered to provide accurate throttling control and shutoff for industrial, chemical and water treatment applications. Weirtype design eliminates entrapped fluids in valve and is excellent for handling liquids with suspended solids, viscous fluids and slurries. Available with a variety of Diaphragm material options. Easy-grip, high-impact polypropylene handwheel. Built-in, clear-view position indicator. Stainless steel external hardware.

## **Specifications**

Manufacturer Spears Fitting Size 2-1/2 Seal Type EPDM