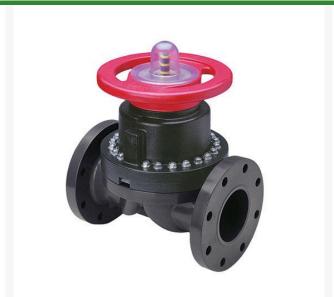

## 2 PVC Dphgm Valve Flg w/EPDM RG2723020

## **Details**

This full-featured PVC valve is engineered to provide accurate throttling control and shutoff for industrial, chemical and water treatment applications. Weirtype design eliminates entrapped fluids in valve and is excellent for handling liquids with suspended solids, viscous fluids and slurries. Available with a variety of Diaphragm material options. Easy-grip, high-impact polypropylene handwheel. Built-in, clear-view position indicator. Stainless steel external hardware.

## **Specifications**

Manufacturer Spears
Fitting Size 2
Seal Type EPDM

**O.J. Company** 294 Rang St-Paul Sherrington, JOL 2NO 450-247-2758