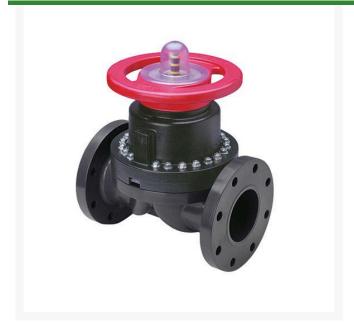

## 1-1/4 PVC Dphgm Valve Flg w/EPDM

RG2723012

## **Details**

This full-featured PVC valve is engineered to provide accurate throttling control and shutoff for industrial, chemical and water treatment applications. Weirtype design eliminates entrapped fluids in valve and is excellent for handling liquids with suspended solids, viscous fluids and slurries. Available with a variety of Diaphragm material options. Easy-grip, high-impact polypropylene handwheel. Built-in, clear-view position indicator. Stainless steel external hardware.

## **Specifications**

Manufacturer Spears Seal Type EPDM