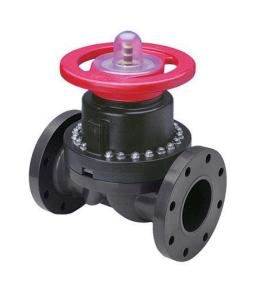

## **1 PVC Diaphragm Valve Flg EPDM**

## Details

This full-featured PVC valve is engineered to provide accurate throttling control and shutoff for industrial, chemical and water treatment applications. Weirtype design eliminates entrapped fluids in valve and is excellent for handling liquids with suspended solids, viscous fluids and slurries. Available with a variety of Diaphragm material options. Easy-grip, high-impact polypropylene handwheel. Built-in, clear-view position indicator. Stainless steel external hardware.

## **Specifications**

| Manufacturer | Spears |
|--------------|--------|
| Fitting Size | 1      |
| Seal Type    | EPDM   |

**O.J. Company** 294 Rang St-Paul Sherrington, JOL 2N0 450-247-2758 https://ojcompagnie.rrproducts.com/