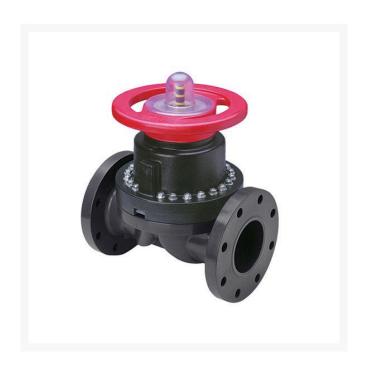

## 1/2 PVC Diaphragm Valve Flg EPDM

RG2723005

## **Details**

This full-featured PVC valve is engineered to provide accurate throttling control and shutoff for industrial, chemical and water treatment applications. Weirtype design eliminates entrapped fluids in valve and is excellent for handling liquids with suspended solids, viscous fluids and slurries. Available with a variety of Diaphragm material options. Easy-grip, high-impact polypropylene handwheel. Built-in, clear-view position indicator. Stainless steel external hardware.

## **Specifications**

Manufacturer Spears
Fitting Size 1/2
Seal Type EPDM