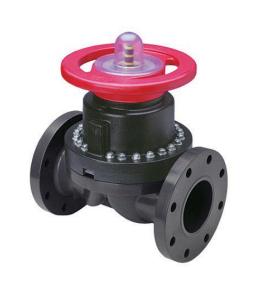

## Details

This full-featured PVC valve is engineered to provide accurate throttling control and shutoff for industrial, chemical and water treatment applications. Weirtype design eliminates entrapped fluids in valve and is excellent for handling liquids with suspended solids, viscous fluids and slurries. Available with a variety of Diaphragm material options. Easy-grip, high-impact polypropylene handwheel. Built-in, clear-view position indicator. Stainless steel external hardware.