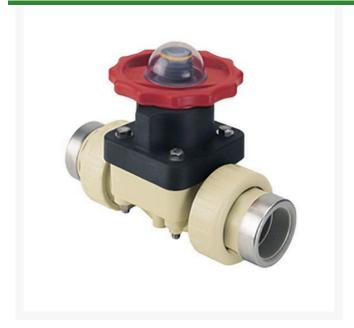

## 1 Gfpp Ptfe Dphgm Valve EPDM w/SS R

RG2721T010PSR

## **Details**

This full-featured valve is engineered to provide accurate throttling control and shutoff for industrial, chemical and water treatment applications. Weir type design eliminates entrapped fluids in valve and is excellent for handling liquids with suspended solids, viscous fluids and slurries. Available in PVC, CPVC and Glass Filled Polypropylene with a variety of Diaphragm material options. PVC & CPVC 1/2" - 2" valves with Flanged Body, Spigot Body or True Union style Socket & Thread ends or Optional Special Reinforced (SR) Threads, and sizes 2-1/2" - 8" with Flanged Body. Polypropylene 1/2" - 2" valves with True Union style Special Reinforced (SR) Threaded ends and sizes 2-1/2" - 8" with Flanged Body.

## **Specifications**

Manufacturer Spears
Fitting Size 1
Seal Type EPDM

**O.J. Company** 294 Rang St-Paul Sherrington, JOL 2NO 450-247-2758