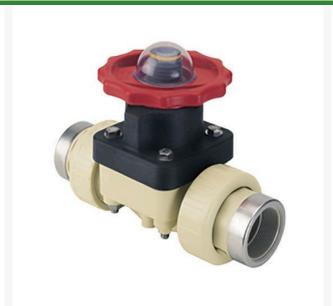

## 3/4 Gfpp Ptfe Dpghm Valve EPDM w/SS RG2721T007PSR

## **Details**

This full-featured valve is engineered to provide accurate throttling control and shutoff for industrial, chemical and water treatment applications. Weir type design eliminates entrapped fluids in valve and is excellent for handling liquids with suspended solids, viscous fluids and slurries. Available in PVC, CPVC and Glass Filled Polypropylene with a variety of Diaphragm material options. PVC & CPVC 1/2" - 2" valves with Flanged Body, Spigot Body or True Union style Socket & Thread ends or Optional Special Reinforced (SR) Threads, and sizes 2-1/2" - 8" with Flanged Body. Polypropylene 1/2" - 2" valves with True Union style Special Reinforced (SR) Threaded ends and sizes 2-1/2" - 8" with Flanged Body.