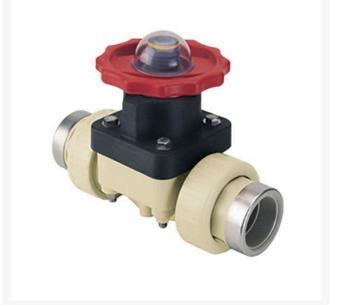

## 1-1/4 Gfpp Dphgm Valve EPDM w/SS Rn RG2721012PSR

## Details

This full-featured valve is engineered to provide accurate throttling control and shutoff for industrial, chemical and water treatment applications. Weir type design eliminates entrapped fluids in valve and is excellent for handling liquids with suspended solids, viscous fluids and slurries. Available in PVC, CPVC and Glass Filled Polypropylene with a variety of Diaphragm material options. PVC & CPVC 1/2" - 2" valves with Flanged Body, Spigot Body or True Union style Socket & Thread ends or Optional Special Reinforced (SR) Threads, and sizes 2-1/2" - 8" with Flanged Body. Polypropylene 1/2" - 2" valves with True Union style Special Reinforced (SR) Threaded ends and sizes 2-1/2" - 8" with Flanged Body.