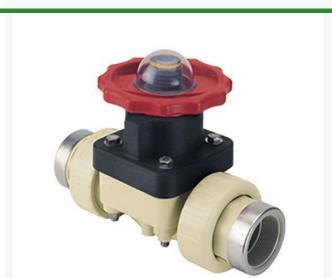

## 1 Gfpp Dphgm Valve EPDM w/SS Rng RG2721010PSR

## **Details**

This full-featured valve is engineered to provide accurate throttling control and shutoff for industrial, chemical and water treatment applications. Weir type design eliminates entrapped fluids in valve and is excellent for handling liquids with suspended solids, viscous fluids and slurries. Available in PVC, CPVC and Glass Filled Polypropylene with a variety of Diaphragm material options. PVC & CPVC 1/2" - 2" valves with Flanged Body, Spigot Body or True Union style Socket & Thread ends or Optional Special Reinforced (SR) Threads, and sizes 2-1/2" - 8" with Flanged Body. Polypropylene 1/2" - 2" valves with True Union style Special Reinforced (SR) Threaded ends and sizes 2-1/2" - 8" with Flanged Body.

## **Specifications**

Manufacturer Spears
Fitting Size 1
Seal Type EPDM

**O.J. Company** 294 Rang St-Paul Sherrington, JOL 2NO 450-247-2758