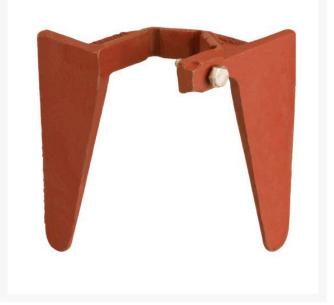

## **Underhill Anchor For 1-1/2in Quick** Couplers RG2721

## Details

Prevent quick coupler valves from loosening inside the valve box. The Claw attaches to the base of the quick coupler valve in the valve box with 90 degree restraint tines embedded deep in the soil below the quick coupler then securely attached to the base to provide resistance to rotational, vertical and horizontal motion. Ideal for soggy and less stable soil near the surface. Installs without removing valve or valve box with no cutting required..