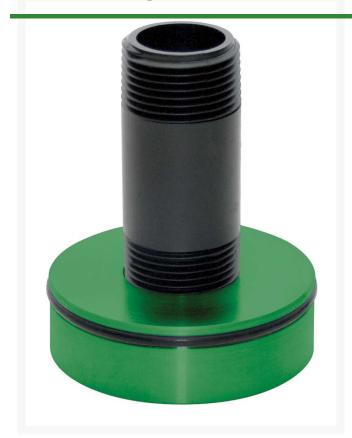

## Underhill Hosetap Adapter - with 4in Riser (Nipple) 1in NPT Threads - Fits All Rain Bird Eagle 700 Series Golf Sprinklers

**RG2717** 

## **Details**

Transform your Toro or Rain Bird electric valve-inhead sprinklers into a hose tap. This all metal sprinkler hose adapter is ideal for fast connection when a quick-coupler or hose bib is not available. Made of long life anodized aircraft aluminum. Color coded for easy sprinkler manufacturer identification. Includes metal disc, o-ring, and riser (nipple). Brass swivel sold separately.