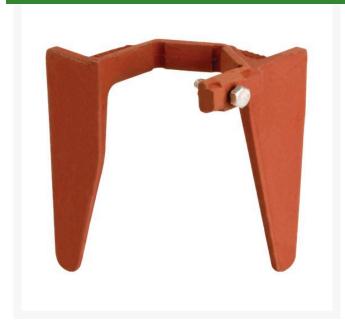

## **Details**

Prevent quick coupler valves from loosening inside the valve box. The Claw attaches to the base of the quick coupler valve in the valve box with 90 degree restraint tines embedded deep in the soil below the quick coupler then securely attached to the base to provide resistance to rotational, vertical and horizontal motion. Ideal for soggy and less stable soil near the surface. Installs without removing valve or valve box with no cutting required..