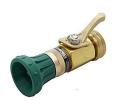

## **Underhill Precision Rainmaker Nozzle - 23 gpm @ 80PSI - 3/4in FHT - Green**RG2701

## **Details**

The Precision Rainmaker is designed for syringe and spot watering turf and hardy landscaping. At 23 GPM flow rate, from soft watering to powerful drenching, the Rainmaker Precision nozzle is designed to fully irrigate without disturbing turf, dirt, seeds, etc., providing a precise solution for hand watering applications

- Brass nozzles with stainless steel components
- 23 GPM at 80 PSI
- 3/4" hose threads
- Syringing and cooling
- Handwatering turf