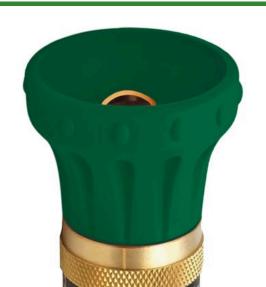

## **Underhill Precision Rainmaker Nozzle - 23 gpm @ 80PSI - 3/4in FHT - Green**RG2701

## **Details**

The Precision Rainmaker is designed for syringe and spot watering turf and hardy landscaping. At 23 GPM flow rate, from soft watering to powerful drenching, the Rainmaker Precision nozzle is designed to fully irrigate without disturbing turf, dirt, seeds, etc., providing a precise solution for hand watering applications

- Brass nozzles with stainless steel components
- 23 GPM at 80 PSI
- 3/4" hose threads
- Syringing and cooling
- Handwatering turf