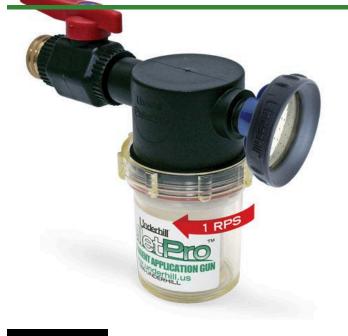

# Underhill Pelletpro Wetting Agent Applicator Gun - Control On/Off -Shower Head Nozzle - High Flow Plastic Valve & 3/4in MHT x Quick Connect

RG257

#### Details

Applicator gun for solid wetting agent tablets. This heavy-duty surfactant applicator, high-flow valve and Precision RainPro nozzle combo comprises the finest wetting agent gun available. PelletPro accepts all wetting agent tablets and provides a high volume, yet soft spray for watering or applying surfactants to tight, hydrophobic soils. Features 35+ GPM to get the job done faster; ultra Heavy-Duty construction: brass fittings, aircraft aluminum, stainless steel, precision engineered glass. Pellet rotation (1 RPS) evenly dissolves/applies tablets. 3/4" Quick Connect adapter included.

- Applicator gun with RainPro Nozzle, 3/4" quick connect
- Precision "cloudburst" Nozzle: Large droplets, fan pattern
- Includes 1" FHT x 3/4" MHT brass adapter
- Works with both 3/4' and 1' hoses
- Heavy-duty contruction; brass fittings, aircraft aluminum, stainless steel
- On/Off control