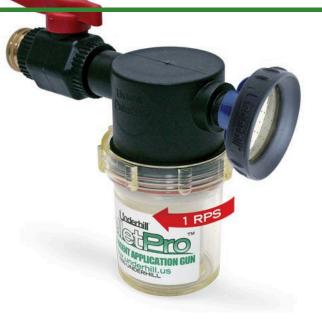

#### Details

Applicator gun for solid wetting agent tablets. This heavy-duty surfactant applicator, high-flow valve and Precision RainPro nozzle combo comprises the finest wetting agent gun available. PelletPro accepts all wetting agent tablets and provides a high volume, yet soft spray for watering or applying surfactants to tight, hydrophobic soils. Features 35+ GPM to get the job done faster; ultra Heavy-Duty construction: brass fittings, aircraft aluminum, stainless steel, precision engineered glass. Pellet rotation (1 RPS) evenly dissolves/applies tablets. 1in FHT x 3/4in MHT adapter included.

- PelletPro Applicator w/RainPro Nozzle and 1in FHTx 3/4in MHT Adapter
- Precision "Cloudburst" Nozzle: Large droplets, fan pattern
- On / Off control
- PelletPro works with both 3/4in and 1in hoses