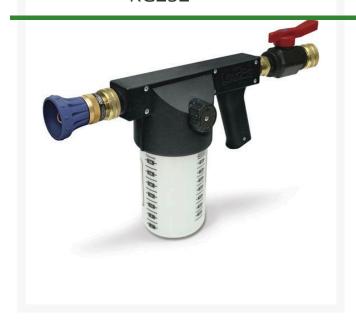

## Underhill Liquidpro Wetting Agent Applicator Gun - Control On/Off Shower Head Nozzle - High Flow Plastic Valve - 3/4in Inlet + 1in MHT x 3/4in FHT Adapter

RG252

## Details

"Paint" your turf with liquid wetting agent, fertilizers or micro nutrients and cover 1000 square feet in less than a minute. The Liquid Pro applicator gun comes complete with the Precision "Cloudburst" syringe nozzle for uniform coverage or the RainPro shower head nozzle for soaking turf or other landscape. This siphon/mixing system is lightweight, chemical-resistant and UV-protected. An adjustable metering dial offers 10 additive settings including "Water Only". On/Off control. The high-density 1 quart polybottle features easy-to-read measurements in fluid ounces and milliliters. 35+ GPM. Pistol grip handle. Works with 3/4" and 1" hose.