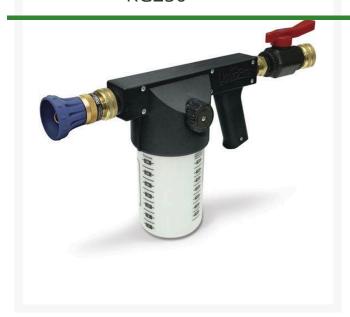

## Underhill Liquidpro Wetting Agent Applicator Gun - Control On/Off -Cloudburst Nozzle - High Flow Valve -3/4in Inlet - 1'MHT x 3/4in FHT Adapter & 3/4in MHT x Quick Connect

RG250

## Details

"Paint" your turf with liquid wetting agent, fertilizers or micro nutrients and cover 1000 square feet in less than a minute. The Liquid Pro applicator gun comes complete with the Precision "Cloudburst" syringe nozzle for uniform coverage or the RainPro shower head nozzle for soaking turf or other landscape. This siphon/mixing system is lightweight, chemical-resistant and UV-protected. An adjustable metering dial offers 10 additive settings including "Water Only". On/Off control. The high-density 1 quart polybottle features easy-to-read measurements in fluid ounces and milliliters. 35+ GPM. Pistol grip handle. Works with 3/4" and 1" hose.