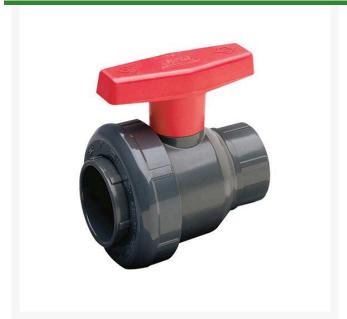

## 1/2 PVC Se Ball Valve (Soc) Buna

RG2412005G

## **Details**

This quarter-turn shut off valve is widely chosen for heavy duty use in industrial & chemical, turf & irrigation, and pool & spa applications. Available in IPS sizes 1/2" through 4" with choice of socket or threaded end connectors. Pressure Rating @ 73F (23C), Water 1/2" - 2" 235 psi. 3" - 4" 150 psi. Maximum Service Temperature PVC = 140F (60C); Temperature/Pressure De-ratings Apply. Rated for Vacuum Service.

## **Specifications**

Manufacturer Spears
Box Quantity 10
Fitting Size 1/2
Package Quantity 1
Seal Type Buna-N

**O.J. Company** 294 Rang St-Paul Sherrington, JOL 2NO 450-247-2758