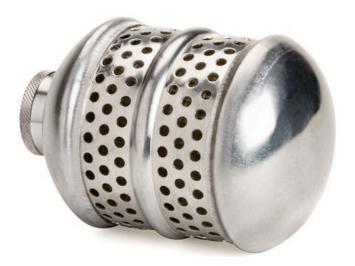

## **Metal Bubbler Nozzle** RG2352

## Details

Some fragile plants and flowers require a lighter touch. This bubbler delivers water into the soil, preventing erosion and water waste. Protect your plants and the dirt around them with a soft, bubbling flow of water that quickly absorbs into the ground. Spot-water garden beds, container gardens, vegetables and flowers with a flow aimed directly at the roots, without disturbing surrounding soil. Attach to end of hose to allow water to gently soak into ground without erosion. Ideal for watering delicate plants that will not tolerate direct spray.

- Gently soak bedding plants without erosion
- Metal Nozzle

**Specifications** 

Manufacturer Material

Gilmour Metal

**O.J. Company** 294 Rang St-Paul Sherrington, JOL 2N0 450-247-2758 https://ojcompagnie.rrproducts.com/