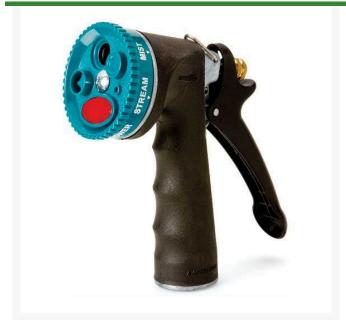

## **Select-A-Spray 7 Pattern Nozzle**

## **Details**

Comfortable cushioned vinyl grip nozzle on a heavyduty die cast metal body. The Select-a-Spray 5position dial features 7 spray patterns including Full Action (cone, sharp stream, full flow), Gentle Shower, Jet, Flood and Mist. Hold-open clip for continuous spraying. Rust resistant stainless steel spring. Lifetime leak-proof seal.

- Heavy-duty die-cast metal with vinyl grip nozzle
- Lifetime leak-proof seal
- 5-position dial
- 7 spray patterns
- · Rust resistant stainless steel spring