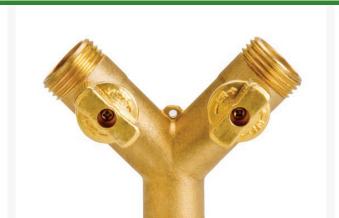

## Valve - 3/4" Brass Shutoff - 2-WAY Y RG2331

## **Details**

Control water for one to four hoses with commercial grade, high flow shutoff valves providing 35% more water flow than standard shutoff valves. Rust-resistant, heavy duty brass with independent shutoff controls in single, 2-way "Y" and 4-way hose connections to provide peak performance from sprinklers and nozzles. Extra large handles for easy grip and turn. Easy-on swivel connectors. Withstands hot water temperatures. Fits 3/4" hose.