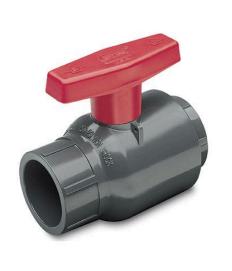

## **4 PVC Compact Ball Valve Viton**

RG2132040

## Details

This industrial grade, quarter turn shutoff valve is popular where maintenance-free installations are desired for a variety of chemical processing, industrial and OEM applications. IPS Sizes 1/2" - 4" available with socket, threaded or flanged end connectors, 6" size available with socket or flanged end connectors. 6" valve uses high-efficiency lever style handle for easier operation. Pressure Rating @ 73F (23C), Water 1/2" - 2" 235 psi 3" - 6" 150 psi Flanged 150 psi. Maximum Service Temperature: PVC = 140F (60C). Temperature/Pressure de-ratings apply; rated for vacuum service.