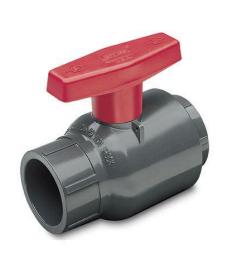

## 1 PVC Compt Ball Valve (Soc) Viton

## Details

This industrial grade, quarter turn shutoff valve is popular where maintenance-free installations are desired for a variety of chemical processing, industrial and OEM applications. IPS Sizes 1/2" - 4" available with socket, threaded or flanged end connectors, 6" size available with socket or flanged end connectors. 6" valve uses high-efficiency lever style handle for easier operation. Pressure Rating @ 73F (23C), Water 1/2" - 2" 235 psi 3" - 6" 150 psi Flanged 150 psi. Maximum Service Temperature: PVC = 140F (60C). Temperature/Pressure de-ratings apply; rated for vacuum service.