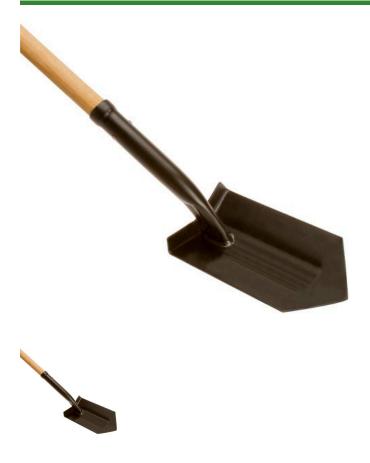

## **Trenching Shovel - 6in** RG21226

## **Details**

It's the right tool for irrigation trenching, made of heavy-duty 14-gauge steel that's heat treated and tempered. Prevents mud buildup. Unique full forward turned step and user-friendly neck design. Full-contact socket resists collapsing; handle breakage. Weld joining neck to head outperforms open-back designs. Fine grained northern ash handles.

- Heavy-duty, 14-gauge heat-treated and tempered steel
- Fine-grain northern ash handle
- 6" x 11" head
- Prevents mud build-up
- Full forward turned step
- Full-contact socket