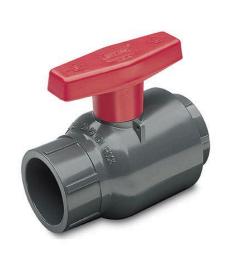

## **3 PVC Compact Ball Valve (Soc) EPDM** RG2122030

## Details

This industrial grade, quarter turn shutoff valve is popular where maintenance-free installations are desired for a variety of chemical processing, industrial and OEM applications. IPS Sizes 1/2" - 4" available with socket, threaded or flanged end connectors, 6" size available with socket or flanged end connectors. 6" valve uses high-efficiency lever style handle for easier operation. Pressure Rating @ 73F (23C), Water 1/2" - 2" 235 psi 3" - 6" 150 psi Flanged 150 psi. Maximum Service Temperature: PVC = 140F (60C). Temperature/Pressure de-ratings apply; rated for vacuum service.