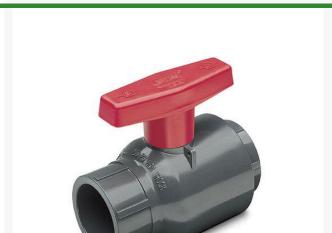

## 1-1/4 PVC Compt Ball Valve (Soc) EPDM RG2122012

## **Details**

This industrial grade, quarter turn shutoff valve is popular where maintenance-free installations are desired for a variety of chemical processing, industrial and OEM applications. IPS Sizes 1/2" - 4" available with socket, threaded or flanged end connectors, 6" size available with socket or flanged end connectors. 6" valve uses high-efficiency lever style handle for easier operation. Pressure Rating @ 73F (23C), Water 1/2" - 2" 235 psi 3" - 6" 150 psi Flanged 150 psi. Maximum Service Temperature: PVC = 140F (60C). Temperature/Pressure de-ratings apply; rated for vacuum service.