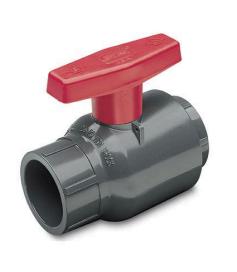

## 1 PVC Compt Ball Valve (Soc) EPDM RG2122010

## Details

This industrial grade, quarter turn shutoff valve is popular where maintenance-free installations are desired for a variety of chemical processing, industrial and OEM applications. IPS Sizes 1/2" - 4" available with socket, threaded or flanged end connectors, 6" size available with socket or flanged end connectors. 6" valve uses high-efficiency lever style handle for easier operation. Pressure Rating @ 73F (23C), Water 1/2" - 2" 235 psi 3" - 6" 150 psi Flanged 150 psi. Maximum Service Temperature: PVC = 140F (60C). Temperature/Pressure de-ratings apply; rated for vacuum service.