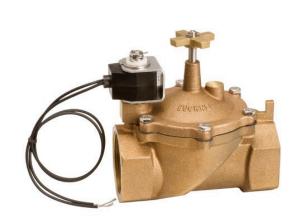

## Valve - Brass 1-1/2 NPT VBDW15 RG20933

## Details

The VBDW Series contamination-resistant valve features an innovative 3-way solenoid that permits the valve to open fully under most flow conditions. It is made of high quality cast brass and stainless steel for long wear and cost effectiveness. All internal valve components are accessible through the top of the valve for easy maintenance. Especially suited for commercial, industrial or golf course use, this valve may be used either as a remote control valve or a mainline master control valve.