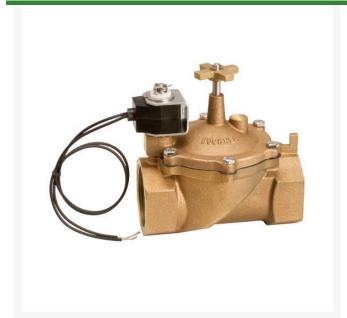

## Valve - Brass 2 NPT VBDW20

RG20934

## **Details**

The VBDW Series contamination-resistant valve features an innovative 3-way solenoid that permits the valve to open fully under most flow conditions. It is made of high quality cast brass and stainless steel for long wear and cost effectiveness. All internal valve components are accessible through the top of the valve for easy maintenance. Especially suited for commercial, industrial or golf course use, this valve may be used either as a remote control valve or a mainline master control valve.