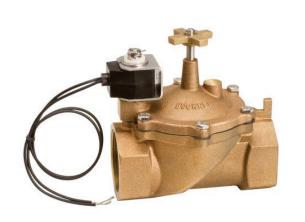

## Valve - Brass 1-1/4 NPT VBDW12

RG20932

## Details

The VBDW Series contamination-resistant valve features an innovative 3-way solenoid that permits the valve to open fully under most flow conditions. It is made of high quality cast brass and stainless steel for long wear and cost effectiveness. All internal valve components are accessible through the top of the valve for easy maintenance. Especially suited for commercial, industrial or golf course use, this valve may be used either as a remote control valve or a mainline master control valve.