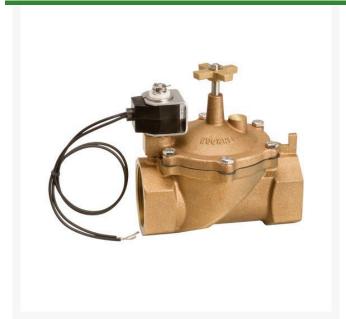

## Valve - Brass 1 NPT VBDW10

RG20931

## **Details**

The VBDW Series contamination-resistant valve features an innovative 3-way solenoid that permits the valve to open fully under most flow conditions. It is made of high quality cast brass and stainless steel for long wear and cost effectiveness. All internal valve components are accessible through the top of the valve for easy maintenance. Especially suited for commercial, industrial or golf course use, this valve may be used either as a remote control valve or a mainline master control valve.