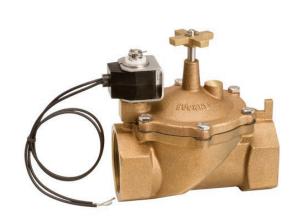

## Valve - Brass 3/4 NPT VBDW07

RG20930

## Details

The VBDW Series contamination-resistant valve features an innovative 3-way solenoid that permits the valve to open fully under most flow conditions. It is made of high quality cast brass and stainless steel for long wear and cost effectiveness. All internal valve components are accessible through the top of the valve for easy maintenance. Especially suited for commercial, industrial or golf course use, this valve may be used either as a remote control valve or a mainline master control valve.