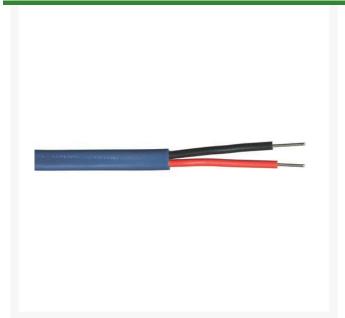

## Wire - 12/2 Maxi Black 2500'

RG180160-2500

## **Details**

Compatible with RainBird, Baseline and Underhill systems - These decoder systems utilize 14 AWG/2c or 12 AWG/2c "Maxi" cable. See specification number P7072D for available jacket colors of Maxi cable. The decoder cable shall be 14 AWG/2c or 12 AWG/2c "Maxi" cable as shown on the irrigation plans and specifications. The cable shall include two types of UF wires with a PE outer jacket. The colors of the outer jacket shall be as called-for in the irrigation plans and specifications. Paige Electric Co., LP specification number P7072D (http://www.paigewire.com/specs/P7072D.htm)