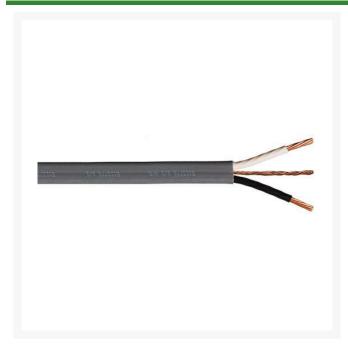

## **Details**

Type UF-B Cable (120 VAC systems only) - This type of cable facilitates installation since the three conductors are installed within an outer jacket, which gives the cable more robust qualities.

Available from 14 AWG/2c-with ground up to 6 AWG/ 2c-with ground. All branch circuit power cables shall be type UF-B. They are to be UL® listed for direct burial, and rated at 600 volts. The cable shall include "three conductors". The inner copper conductors shall be insulated with high dielectric PVC and Nylon. The outer jacket will be gray PVC and is to be sunlight resistant. The inner conductors are colored black, white, and bare copper. Paige Electric Co., LP specification number P7295D